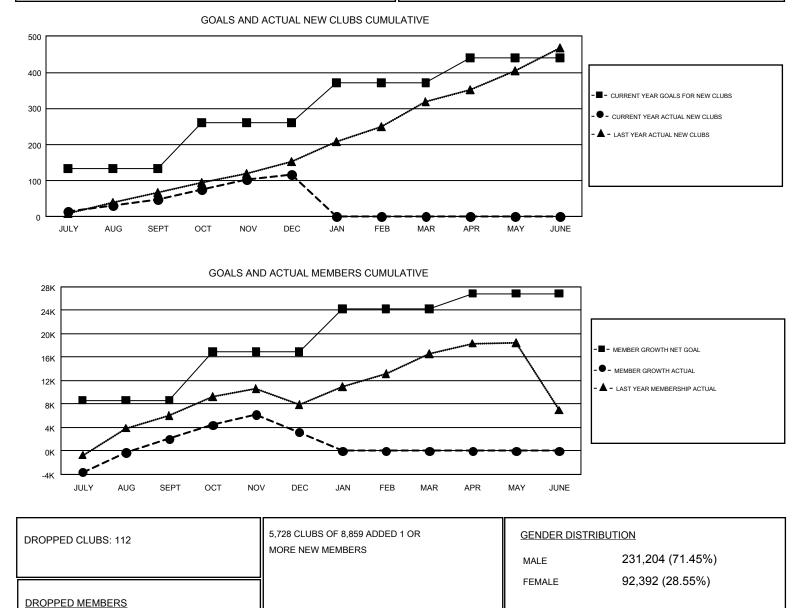

## GAT Constitutional Area 5

REPORT DOES NOT INCLUDE CLUBS IN UNDISTRICTED AREAS.

| Clubs                 |               |           |               | Members               |                           |                         |                                                    |
|-----------------------|---------------|-----------|---------------|-----------------------|---------------------------|-------------------------|----------------------------------------------------|
| RESULTS FOR 2017-2018 |               |           |               | RESULTS FOR 2017-2018 |                           |                         |                                                    |
| QUARTER               | NEW CLUB GOAL | NEW CLUBS | DROPPED CLUBS | QUARTER               | MEMBER GROWTH NET<br>GOAL | MEMBER GROWTH<br>ACTUAL | DROPPED<br>MEMBERS ACTUAL<br>(including transfers) |
| JULY/AUG/SEPT         | 133           | 47        | 44            | JULY/AUG/SEPT         | 8,636                     | 18,518                  | 15,267                                             |
| OCT/NOV/DEC           | 129           | 69        | 68            | OCT/NOV/DEC           | 8,257                     | 10,879                  | 9,167                                              |
| JAN/FEB/MAR           | 110           | 0         | 0             | JAN/FEB/MAR           | 7,374                     | 0                       | 0                                                  |
| APR/MAY/JUNE          | 68            | 0         | 0             | APR/MAY/JUNE          | 2,601                     | 0                       | 0                                                  |